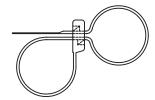

## KLS8-0924 Double Cable Ties Series

Material: UL Approved Nylon 6 / 6,94V-2

Color:Nature,Black

Tie two setscable at same time, save more space for management.

| Part NO.        | Length       | Width       | Max         | Min         | Min. Loop        |
|-----------------|--------------|-------------|-------------|-------------|------------------|
| 1000pcs/bag     | mm (inch)    | mm (inch)   | Bundle Dia. | Bundle Dia. | Tensile Strength |
|                 |              |             | mm (inch)   | mm (inch)   | Kg (lbs)         |
| KLS8-0924-200ST | 200 (7. 87)  | 4.8(.19)    | 47 (1. 85)  | 2. 5 (. 10) | 22. 2 (50)       |
|                 |              |             | 45 (1. 77)  | 2.0(.08)    |                  |
| KLS8-0924-300ST | 300 (11. 81) | 4.8(.19)    | 72 (2. 83)  | 2. 5 (. 10) | 22. 2 (50)       |
|                 |              |             | 70 (2. 76)  | 2.0(.08)    |                  |
| KLS8-0924-370ST | 372 (14. 65) | 4. 8 (. 19) | 100 (3. 94) | 2.5(.10)    | 22. 2 (50)       |
|                 |              |             | 97 (3. 82)  | 2. 0 (. 08) |                  |