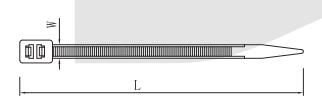

## KLS8-0924 Double Cable Ties Series

Material: UL Approved Nylon 6 / 6,94V-2

Color:Nature,Black

Tie two setscable at same time, save more space for management.

| Part NO.        | Length       | Width       | Max         | Min         | Min. Loop        |
|-----------------|--------------|-------------|-------------|-------------|------------------|
| 1000pcs/bag     | mm (inch)    | mm (inch)   | Bundle Dia. | Bundle Dia. | Tensile Strength |
|                 |              |             | mm (inch)   | mm (inch)   | Kg (lbs)         |
| KLS8-0924-200ST | 200 (7. 87)  | 4.8(.19)    | 47 (1. 85)  | 2. 5 (. 10) | 22. 2 (50)       |
|                 |              |             | 45 (1. 77)  | 2.0(.08)    |                  |
| KLS8-0924-300ST | 300 (11. 81) | 4.8(.19)    | 72 (2. 83)  | 2. 5 (. 10) | 22. 2 (50)       |
|                 |              |             | 70 (2. 76)  | 2.0(.08)    |                  |
| KLS8-0924-370ST | 372 (14. 65) | 4. 8 (. 19) | 100 (3. 94) | 2.5(.10)    | 22. 2 (50)       |
|                 |              |             | 97 (3. 82)  | 2. 0 (. 08) |                  |